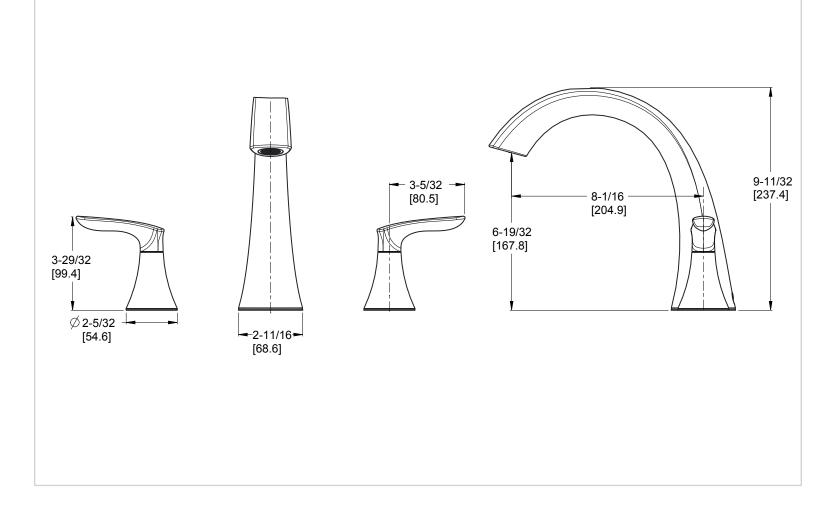

# Pfister

## Weller™

Roman Tub Trim

RT6-5WRC Finish(C) RT6-5WRK Finish(K) RT6-5WRY Finish(Y)



£

- Lever Handles
- 3-Hole Installation
- Trim Only, Valve Not Included
- Solid Brass Construction

#### Code Compliance

Pfister products are designed and manufactured in compliance with the following standards and codes:

- IAPMO Certified
- CSA B125 Certified
- ASME A112.18.1
- ADA Compliant-ANSI A117.1 (Lever handles only)



### Specifications

#### Features

- All Metal Construction
- Fixed Hubs
- PVD Flnish
- Requires OX6-050R or OX6-150R Rough-In (Sold Separately)
- Trim Only, Valve Not Included
- Pforever Warranty<sup>®</sup>

#### Dimensions